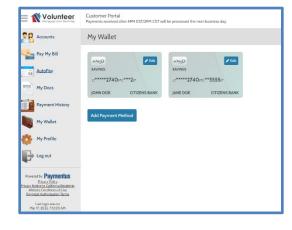

Set up *My Wallet* to securely save your bank account information for future use. Add multiple bank accounts as needed.

Volunteer Mortgage Loan Servicing does not accept debit or credit card payments.