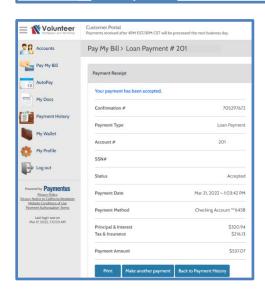

Select Submit, then confirm the draft amount, date, and payment method.

Check the "*I authorize ACH direct debit payment*" box. Click Pay

Your Payment Receipt will be generated.

You will be able to see the payment applied to your loan on your Online History. Post-dated (or future dated) payments will show as Pending until the processing date. Pending payments will not show on your monthly mortgage statements until processed.

Your Payment Receipt will be generated.

You will be able to see the payment applied to your loan on your Online History. Post-dated (or future dated) payments will show as Pending until the processing date. Pending payments will not show on your monthly mortgage statements until processed.