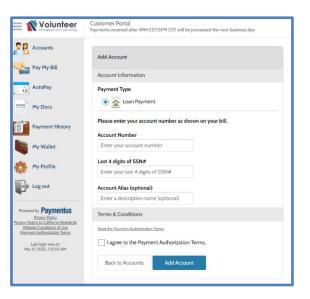

## **Create an Online Account**

Once you set up your password and security questions, click on *Accounts* to add your loan(s). You will need your VMLS Account Number and the Social Security Number associated with your mortgage loans.

Have a second mortgage (Jr Lien) serviced by VMLS? Under *Accounts* you can add the Jr Lien as well by using the same process as when you added the Sr Lien. The *Payment History* and *My Docs* will show both accounts history and documents.